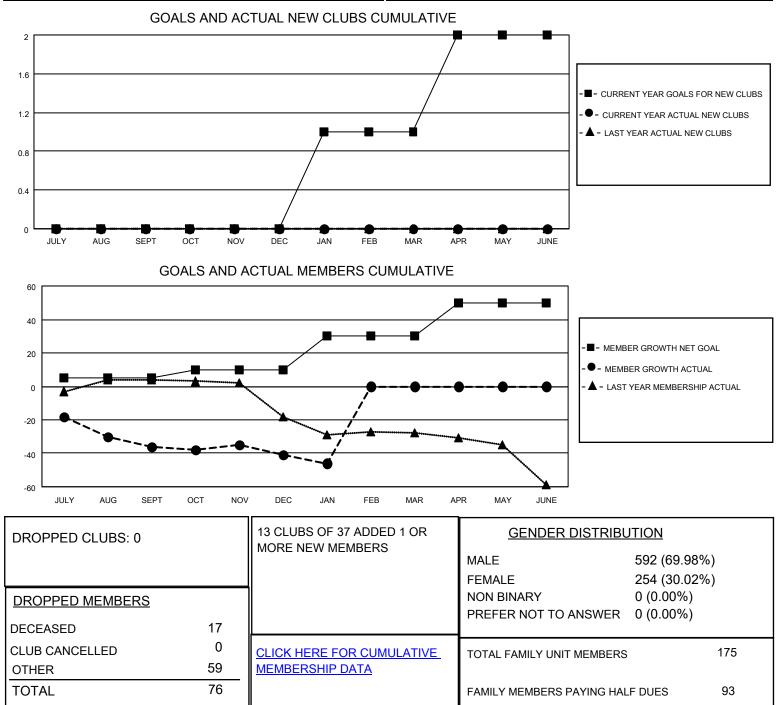

## LOCATION PENNSYLVANIA

District 14 L

Results as of: 1/31/2023

| Clubs                 |               |           |               | Members               |                         |                         |                                                    |
|-----------------------|---------------|-----------|---------------|-----------------------|-------------------------|-------------------------|----------------------------------------------------|
| RESULTS FOR 2022-2023 |               |           |               | RESULTS FOR 2022-2023 |                         |                         |                                                    |
| QUARTER               | NEW CLUB GOAL | NEW CLUBS | DROPPED CLUBS | QUARTER ME            | MBER GROWTH NET<br>GOAL | MEMBER GROWTH<br>ACTUAL | DROPPED<br>MEMBERS ACTUAL<br>(including transfers) |
| JULY/AUG/SEPT         | 0             | 0         | 0             | JULY/AUG/SEPT         | 5                       | 22                      | 46                                                 |
| OCT/NOV/DEC           | 0             | 0         | 0             | OCT/NOV/DEC           | 5                       | 18                      | 18                                                 |
| JAN/FEB/MAR           | 1             | 0         | 0             | JAN/FEB/MAR           | 20                      | 9                       | 12                                                 |
| APR/MAY/JUNE          | 1             | 0         | 0             | APR/MAY/JUNE          | 20                      | 0                       | 0                                                  |